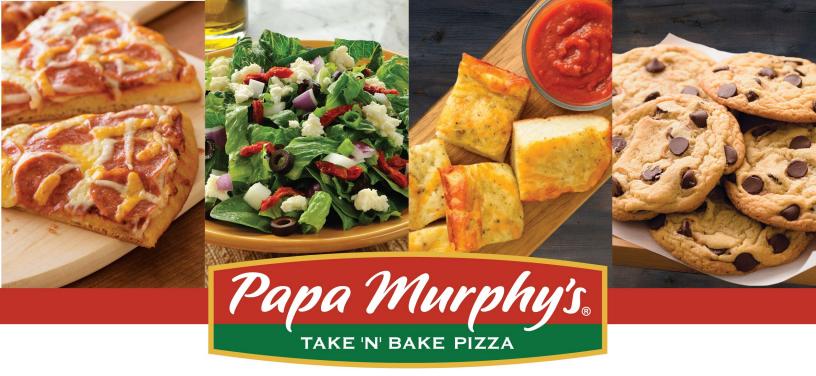

## W.T. Eich Middle School Fundraiser

## PIZZAS • BREADS • SALADS • DESSERTS

Show your school spirit by joining us for a fundraiser to support the W.T. Eich Middle School.

## Come to the Papa Murphy's Take 'N' Bake Pizza at 1927 Douglas Blvd (by Target) in Roseville on Thursday, August 25th between 11am and 8pm.

Just tell the cashier you're supporting the school to make sure that 30% of the total sales will be donated back to the school.